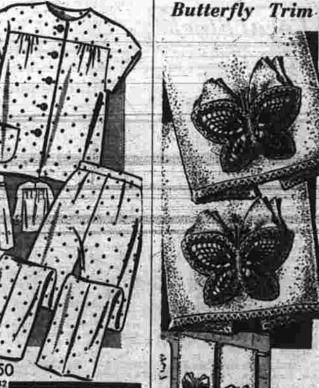

Pretty, Cool Pajamas

coat-style pajamas that are so cool and comfortable. They look so pretty in an allover print or rich solid color.

Pattern No. \$250 is a sew-rite perforated pattern in sizes 14, 16, 15, 20; 40, 42. Size 16, short sleeves, 5 yards of 39-inch.

For this pattern, send 30c in Coins, your name, address, size desired, and the Pattern Number to Sue Burnett (The Manchester Evening Herald) 1150 Ave. Americas, New York 36, N. Y.

Basic Fashion for '52 is filled with ideas to make your clothes budget go further—time-saving and economical designs that are easy to sew. Gift pattern printed inside, 25 cents.

Crochet this giant butterfly in colors to match or contrast with your bath towels. The butterfly in colors to match or contrast with your bath towels. The butterfly in colors to match or contrast with your bath towels. The butterfly in colors to match or contrast with your bath towels. The butterfly in colors to match or contrast with your bath towels. The butterfly in colors to match or contrast with your bath towels. The butterfly in colors to match or contrast with your bath towels. The butterfly in colors to match or contrast with your bath towels. The butterfly in colors to match or contrast with your bath towels. The butterfly in colors to match or contrast with your bath towels. The butterfly in colors to match or contrast with your bath towels. The butterfly in colors to match or contrast with your bath towels. The butterfly in colors to match or contrast with your bath towels. The butterfly in colors to match or contrast with your bath towels. The butterfly in colors to match or contrast with your bath towels. The butterfly in colors to match or contrast with your bath towels. The butterfly in colors to match or contrast with your bath towels. The butterfly your bath towels. The solidation of colors to match or contrast with your bath towels. The butterfly your bath towels. The solidat