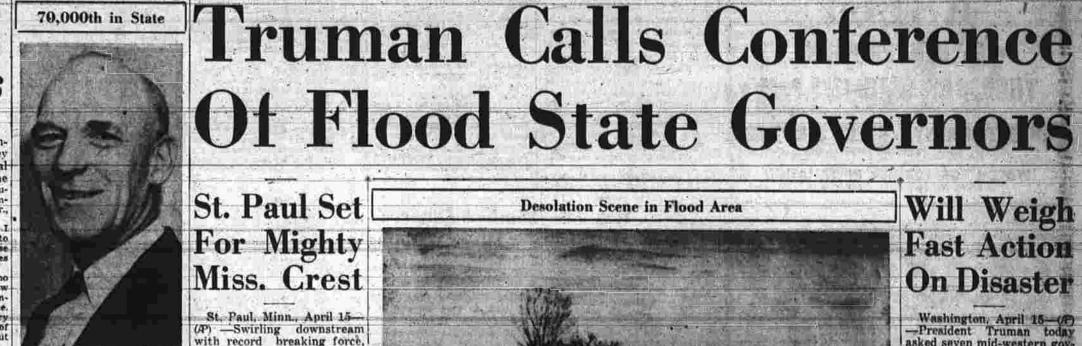

FOR A LIMITED TIMES

Manchester Evening Herald

Desolation Scene in Flood Area

Ike, Taft Duel For N. J. Votes

Industrial New Jersey was wrapped in an anything-can-happen political smog today as voters began saying who they

Will Weigh **Fast Action** On Disaster

Washington, April 15—07
—President Truman toda;
asked seven mid-western gov

Plenty of Eye-Appeal . . . . . . in clothes scientifically dry cleaned by us!

we give every garment careful, individual at-tention! You'll like the way we remove every

\$1.95 BOX OF 9

TWENTY COLORS-REG. 59c

ANTI-SHRINK-MOTH PROOF CLOVER LEAF NYLON 46c I OZ. BALL

Of Flood State Governors St. Paul Set For Mighty Miss. Crest

And Comment of the control of the co

AT CENTER PARK THURSDAY, APRIL 17, 9 P. N